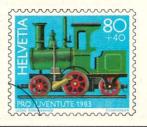

### Locomotiva a vapur

(ca. 1900 - tola da fier e fier culà picturads/collecziun Franz Carl Weber, Turita). La fascinazion da la tecnica ha adina gì sin ils giugarets d'uffants ina repercussiun immediata