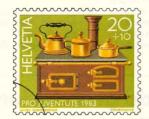

#### Platta da fieu

(ca. 1850 – fier cun vaschella da mesch/collecziun Franz Carl Weber, Turita) - appartegneva gia avant pli che tschient onns als utensils indispensabels tar il gieu d'imitaziun dals uffants.