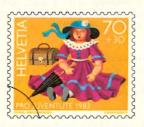

# Poppa

(ca. 1870 – chau e bratscha en porcellana biscotga – d'avair gugent, per gieus d'identificaziun e d'imitaziun. Ella reflecta sco nagin auter giugaret la cultura da ses temp.